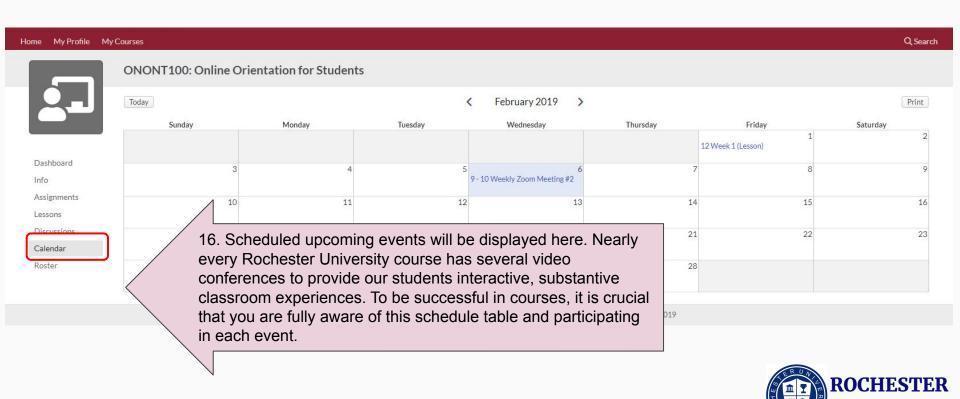

## How does my class look like? 10/11

## How does my class look like? 11/11

- A. How do I login to my Populi Web account?
- B. How do I register a course?
- C. How does my class look like?
- D. How to make a payment?
- E. How to check Degree Audit?
- F. How to download unofficial transcript?