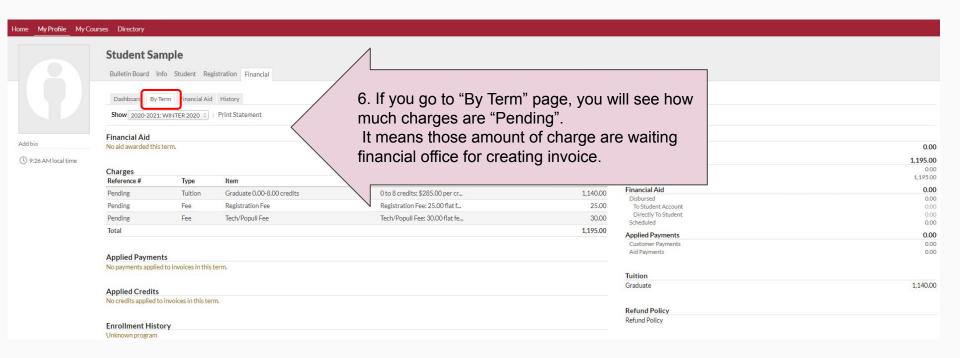

## How to make a payment? 5/5

- A. How do I login to my Populi Web account?
- B. How do I register a course?
- C. How does my class look like?
- D. How to make a payment?
- E. How to check Degree Audit?
- F. How to download unofficial transcript?