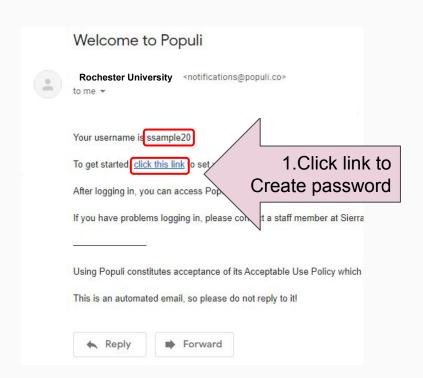

# How do I login to my Populi Web account? 1/3

#### How do I login to my Populi Web account? 2/3

# How do I login to my Populi Web account? 3/3

- A. How do I login to my Populi Web account?
- B. How do I register a course?
- C. How does my class look like?
- D. How to make a payment?
- E. How to check Degree Audit?
- F. How to download unofficial transcript?