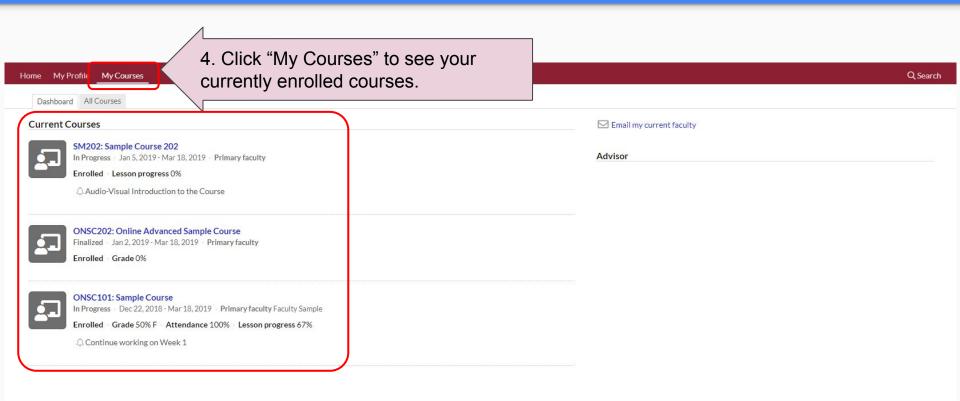

# How do I login to my Populi Web account? 1/3

#### How do I login to my Populi Web account? 2/3

# How do I login to my Populi Web account? 3/3

- A. How do I login to my Populi Web account?
- B. How do I register a course?
- C. How does my class look like?
- D. How to make a payment?
- E. How to check Degree Audit?
- F. How to download unofficial transcript?