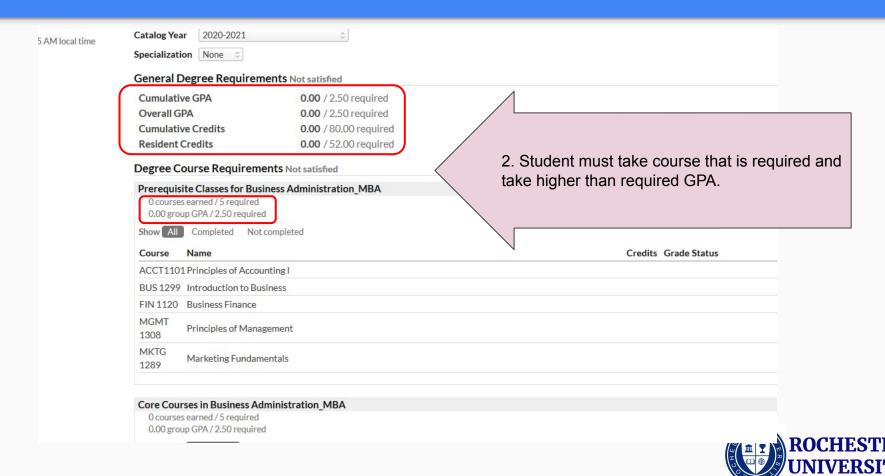

#### How to check Degree Audit? 2/2

- A. How do I login to my Populi Web account?
- B. How do I register a course?
- C. How does my class look like?
- D. How to make a payment?
- E. How to check Degree Audit?
- F. How to download unofficial transcript?