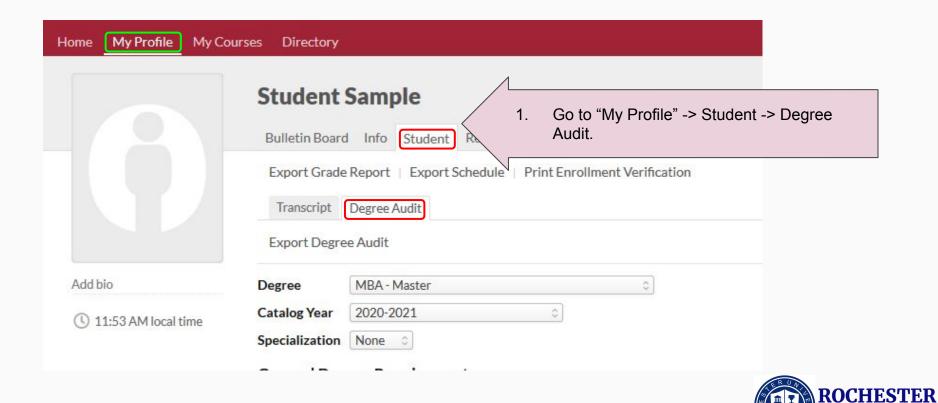

look like? 9/11



## How does my class look like? 10/11





## How does my class look like? 11/11





- A. How do I login to my Populi Web account?
- B. How do I register a course?
- C. How does my class look like?
- D. How to make a payment?
- E. How to check Degree Audit?
- F. How to download unofficial transcript?



## How to make a payment? 1/5





# How to make a payment? 2/5



3. Your payment page will look like this.



## How to make a payment? 3/5





#### How to make a payment? 4/5





## How to make a payment? 5/5





- A. How do I login to my Populi Web account?
- B. How do I register a course?
- C. How does my class look like?
- D. How to make a payment?
- E. How to check Degree Audit?
- F. How to download unofficial transcript?



## How to check Degree Audit? 1/2



#### How to check Degree Audit? 2/2



- A. How do I login to my Populi Web account?
- B. How do I register a course?
- C. How does my class look like?
- D. How to make a payment?
- E. How to check Degree Audit?
- F. How to download unofficial transcript?



## How to download unofficial transcript? (1/2)



#### How to download unofficial transcript? (2/2)