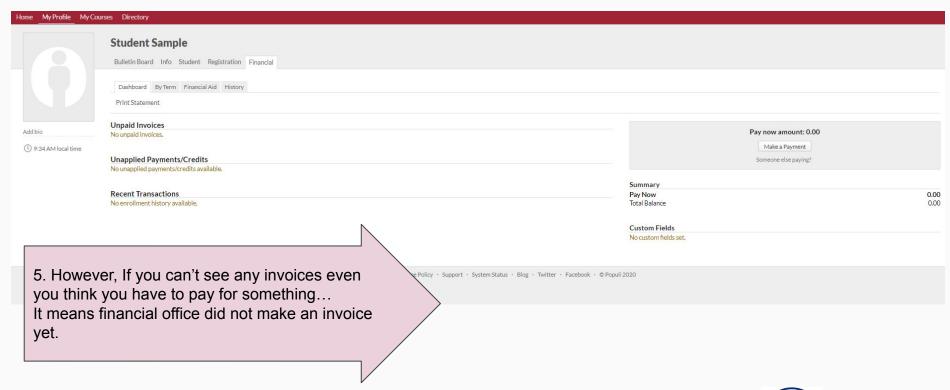

#### How does my class look like? 3/11





## How does my class look like? 4/11





## How does my class look like? 5/11



## How does my class look like? 6/11





#### How does my class look like? 7/11



#### How does my class look like? 8/11



**ROCHESTER** 

#### How does my class look like? 9/11



## How does my class look like? 10/11





## How does my class look like? 11/11





- A. How do I login to my Populi Web account?
- B. How do I register a course?
- C. How does my class look like?
- D. How to make a payment?
- E. How to check Degree Audit?
- F. How to download unofficial transcript?



## How to make a payment? 1/5





# How to make a payment? 2/5



3. Your payment page will look like this.



## How to make a payment? 3/5





#### How to make a payment? 4/5





## How to make a payment? 5/5





- A. How do I login to my Populi Web account?
- B. How do I register a course?
- C. How does my class look like?
- D. How to make a payment?
- E. How to check Degree Audit?
- F. How to download unofficial transcript?



## How to check Degree Audit? 1/2



#### How to check Degree Audit? 2/2



- A. How do I login to my Populi Web account?
- B. How do I register a course?
- C. How does my class look like?
- D. How to make a payment?
- E. How to check Degree Audit?
- F. How to download unofficial transcript?



## How to download unofficial transcript? (1/2)



#### How to download unofficial transcript? (2/2)