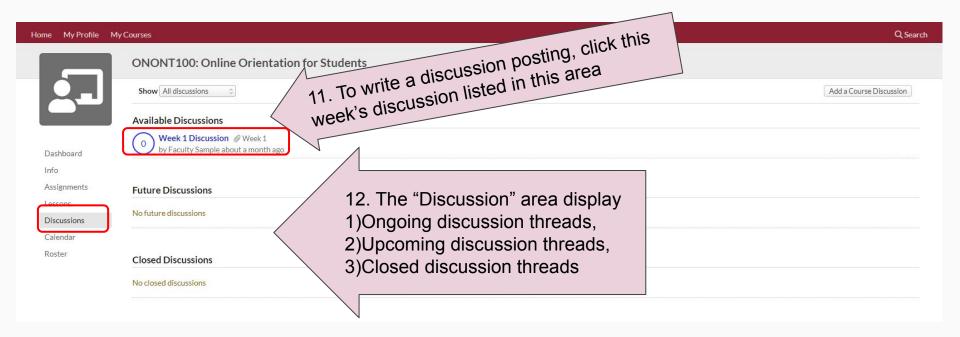

ow does my class look like?
- D. How to make a payment?
- E. How to check Degree Audit?
- F. How to download unofficial transcript?



## How do I register a course 1/5



#### How do I register a course 2/5





#### How do I register a course 3/5





## How do I register a course 4/5





#### How do I register a course 5/5





- A. How do I login to my Populi Web account?
- B. How do I register a course?
- C. How does my class look like?
- D. How to make a payment?
- E. How to check Degree Audit?
- F. How to download unofficial transcript?



## How does my class look like? 1/11



#### How does my class look like? 2/11



#### How does my class look like? 3/11





## How does my class look like? 4/11





## How does my class look like? 5/11



## How does my class look like? 6/11





#### How does my class look like? 7/11



#### How does my class look like? 8/11



**ROCHESTER** 

#### How does my class look like? 9/11



## How does my class look like? 10/11





## How does my class look like? 11/11





- A. How do I login to my Populi Web account?
- B. How do I register a course?
- C. How does my class look like?
- D. How to make a payment?
- E. How to check Degree Audit?
- F. How to download unofficial transcript?



## How to make a payment? 1/5





# How to make a payment? 2/5



3. Your payment page will look like this.



## How to make a payment? 3/5





#### How to make a payment? 4/5





## How to make a payment? 5/5





- A. How do I login to my Populi Web account?
- B. How do I register a course?
- C. How does my class look like?
- D. How to make