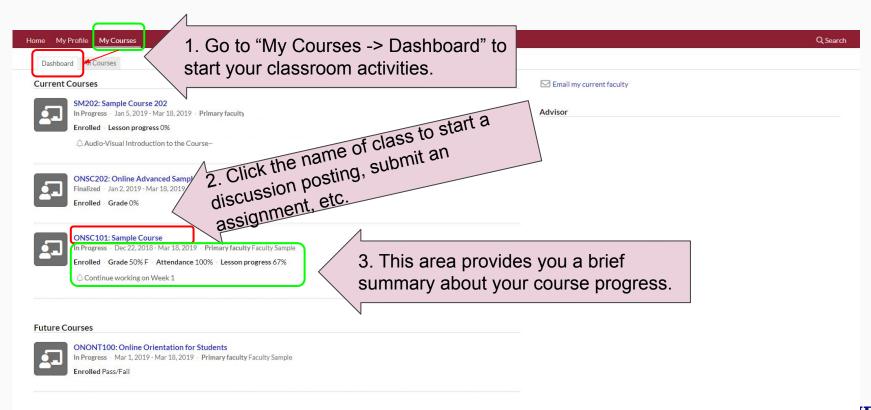

unt? 1/3







#### How do I login to my Populi Web account? 2/3







# How do I login to my Populi Web account? 3/3



- A. How do I login to my Populi Web account?
- B. How do I register a course?
- C. How does my class look like?
- D. How to make a payment?
- E. How to check Degree Audit?
- F. How to download unofficial transcript?



## How do I register a course 1/5



#### How do I register a course 2/5





#### How do I register a course 3/5





## How do I register a course 4/5





#### How do I register a course 5/5





- A. How do I login to my Populi Web account?
- B. How do I register a course?
- C. How does my class look like?
- D. How to make a payment?
- E. How to check Degree Audit?
- F. How to download unofficial transcript?



## How does my class look like? 1/11



#### How does my class look like? 2/11



#### How does my class look like? 3/11





## How does my class look like? 4/11





## How does my class look like? 5/11



## How does my class look like? 6/11





#### How does my class look like? 7/11



#### How does my class look like? 8/11



**ROCHESTER** 

#### How does my class look like? 9/11



## How does my class look like? 10/11





## How does my class look like? 11/11





- A. How do I login to my Populi Web account?
- B. How do I register a course?
- C. How does my class look like?
- D. How to make a payment?
- E. How to check Degree Audit?
- F. How to download unofficial transcript?



## How to make a payment? 1/5





# How to make a payment? 2/5



3. Your payment page will look like this.



## How to make a payment? 3/