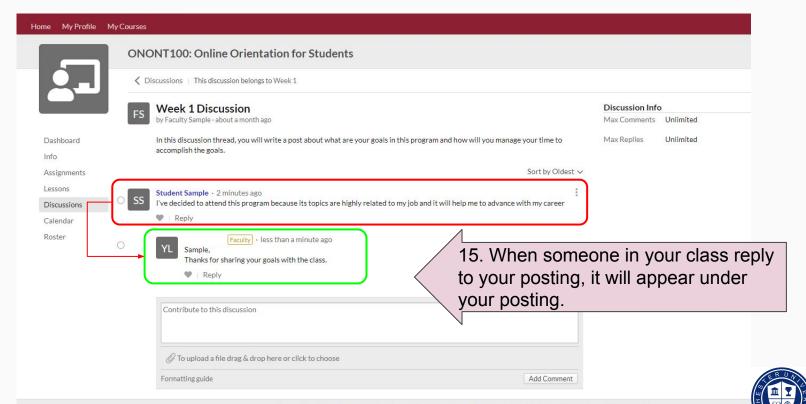

?
- F. How to download unofficial transcript?



## How do I register a course 1/5



#### How do I register a course 2/5





#### How do I register a course 3/5





## How do I register a course 4/5





#### How do I register a course 5/5





- A. How do I login to my Populi Web account?
- B. How do I register a course?
- C. How does my class look like?
- D. How to make a payment?
- E. How to check Degree Audit?
- F. How to download unofficial transcript?



## How does my class look like? 1/11



#### How does my class look like? 2/11



#### How does my class look like? 3/11





## How does my class look like? 4/11





## How does my class look like? 5/11



## How does my class look like? 6/11





#### How does my class look like? 7/11



#### How does my class look like? 8/11



**ROCHESTER** 

#### How does my class look like? 9/11



## How does my class look like? 10/11





## How does my class look like? 11/11





- A. How do I login to my Populi Web account?
- B. How do I register a course?
- C. How does my class look like?
- D. How to make a payment?
- E. How to check Degree Audit?
- F. How to download unofficial transcript?



## How to make a payment? 1/5





# How to make a payment? 2/5



3. Your payment page will look like this.



## How to make a payment? 3/5





#### How to make a payment? 4/5





## How to make a payment? 5/5





- A. How do I login to my Populi Web account?
- B. How do I register a course?
- C. How does my class look like?
- D. How to make a payment?
- E. How to check Degree Audit?
- F. How to download unofficial transcript