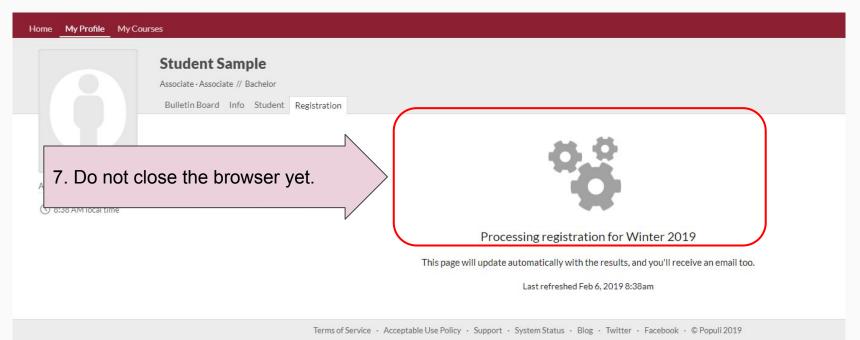

#### How do I register a course 5/5

- A. How do I login to my Populi Web account?
- B. How do I register a course?
- C. How does my class look like?
- D. How to make a payment?
- E. How to check Degree Audit?
- F. How to download unofficial transcript?