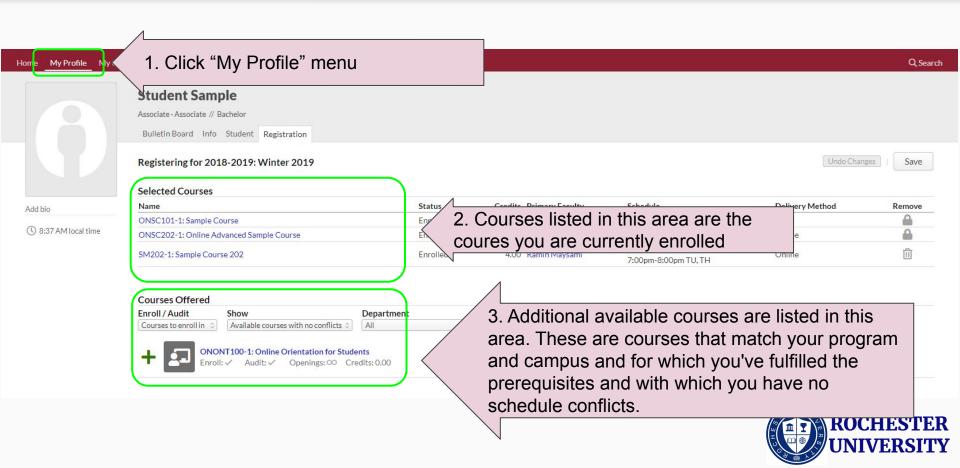

## How do I register a course 1/5

#### How do I register a course 2/5

#### How do I register a course 3/5