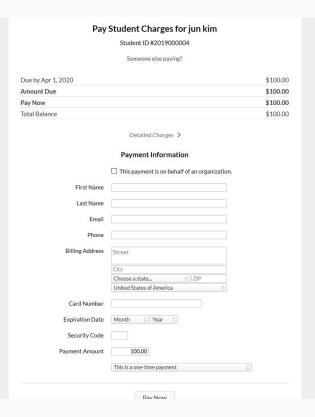

o download unofficial transcript?



## How does my class look like? 1/11



#### How does my class look like? 2/11



#### How does my class look like? 3/11





## How does my class look like? 4/11





## How does my class look like? 5/11



## How does my class look like? 6/11





#### How does my class look like? 7/11



#### How does my class look like? 8/11



**ROCHESTER** 

#### How does my class look like? 9/11



## How does my class look like? 10/11





## How does my class look like? 11/11





- A. How do I login to my Populi Web account?
- B. How do I register a course?
- C. How does my class look like?
- D. How to make a payment?
- E. How to check Degree Audit?
- F. How to download unofficial transcript?



## How to make a payment? 1/5





# How to make a payment? 2/5



3. Your payment page will look like this.



## How to make a payment? 3/5





#### How to make a payment? 4/5





## How to make a payment? 5/5





- A. How do I login to my Populi Web account?
- B. How do I register a course?
- C. How does my class look like?
- D. How to make a payment?
- E. How to check Degree Audit?
- F. How to download unofficial transcript?



## How to check Degree Audit? 1/2



#### How to check Degree Audit? 2/2



- A. How do I login to my Populi Web account?
- B. How do I register a course?
- C. How does my class look like?
- D. How to make a payment?
- E. How to check Degree Audit?
- F. How to download unofficial transcript?



## How to download unofficial transcript? (1/2)



#### How to download unofficial transcript? (2/2)