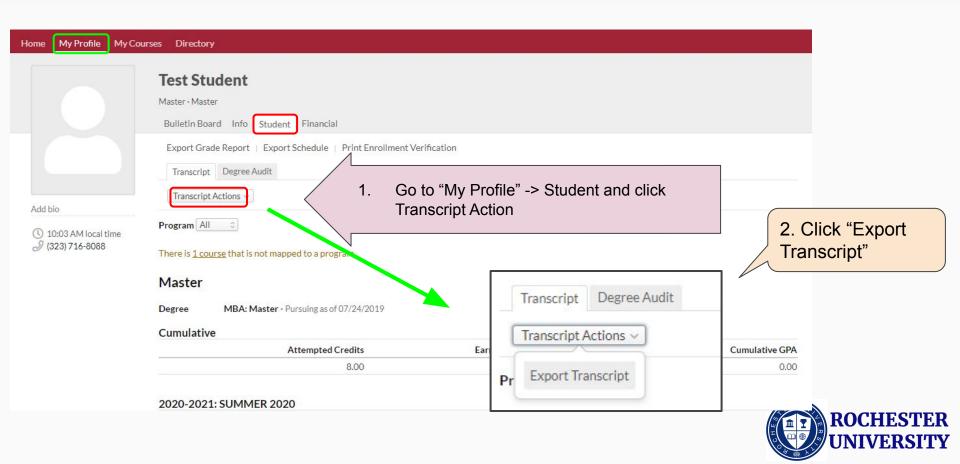

transcript?



## How to make a payment? 1/5





# How to make a payment? 2/5



3. Your payment page will look like this.



## How to make a payment? 3/5





#### How to make a payment? 4/5





## How to make a payment? 5/5





- A. How do I login to my Populi Web account?
- B. How do I register a course?
- C. How does my class look like?
- D. How to make a payment?
- E. How to check Degree Audit?
- F. How to download unofficial transcript?



## How to check Degree Audit? 1/2



#### How to check Degree Audit? 2/2



- A. How do I login to my Populi Web account?
- B. How do I register a course?
- C. How does my class look like?
- D. How to make a payment?
- E. How to check Degree Audit?
- F. How to download unofficial transcript?



## How to download unofficial transcript? (1/2)



#### How to download unofficial transcript? (2/2)