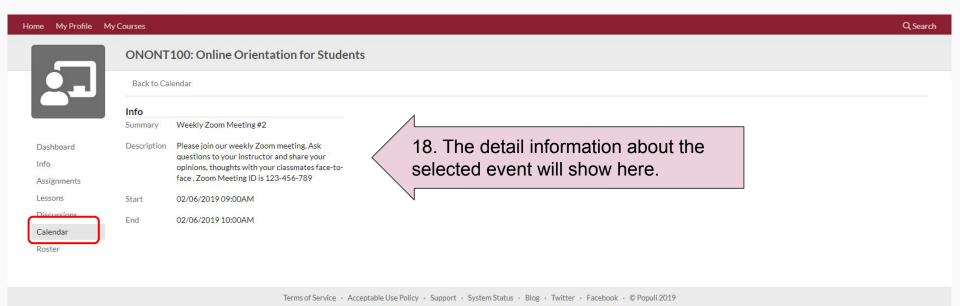

## How does my class look like? 11/11

- A. How do I login to my Populi Web account?
- B. How do I register a course?
- C. How does my class look like?
- D. How to make a payment?
- E. How to check Degree Audit?
- F. How to download unofficial transcript?