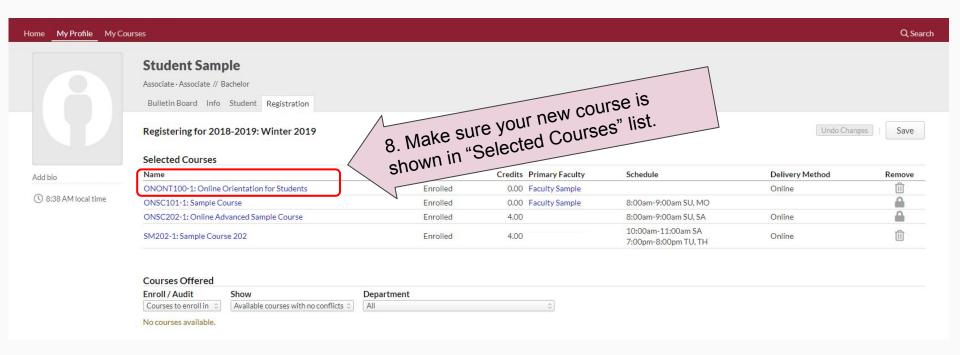

#### A. How do I login to my Populi Web account?

- B. How do I register a course?
- C. How does my class look like?
- D. How to make a payment?
- E. How to check Degree Audit?
- F. How to download unofficial transcript?



# How do I login to my Populi Web account? 1/3







#### How do I login to my Populi Web account? 2/3







# How do I login to my Populi Web account? 3/3



- A. How do I login to my Populi Web account?
- B. How do I register a course?
- C. How does my class look like?
- D. How to make a payment?
- E. How to check Degree Audit?
- F. How to download unofficial transcript?



## How do I register a course 1/5



#### How do I register a course 2/5





#### How do I register a course 3/5





## How do I register a course 4/5





#### How do I register a course 5/5





- A. How do I login to my Populi Web account?
- B. How do I register a course?
- C. How does my class look like?
- D. How to make a payment?
- E. How to check Degree Audit?
- F. How to download unofficial transcript?



## How does my class look like? 1/11



#### How does my class look like? 2/11



#### How does my class look like? 3/11





## How does my class look like? 4/11





## How does my class look like? 5/11



## How does my class look like? 6/11





#### How does my class look like? 7/11



#### How does my class look like? 8/11



**ROCHESTER** 

#### How does my class look like? 9/11



## How does my class look like? 10/11





## How does my class look like? 11/11





- A. How do I login to my Populi Web account?
- B. How do I register a course?
- C. How does my cl