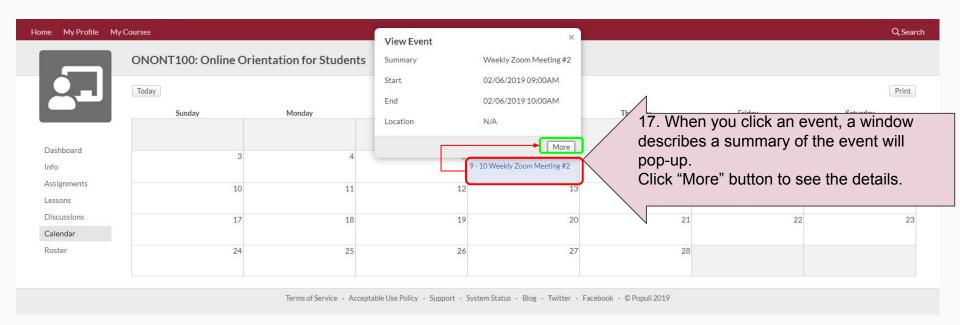

## How does my class look like? 11/11

- A. How do I login to my Populi Web account?
- B. How do I register a course?
- C. How does my class look like?
- D. How to make a payment?
- E. How to check Degree Audit?
- F. How to download unofficial transcript?