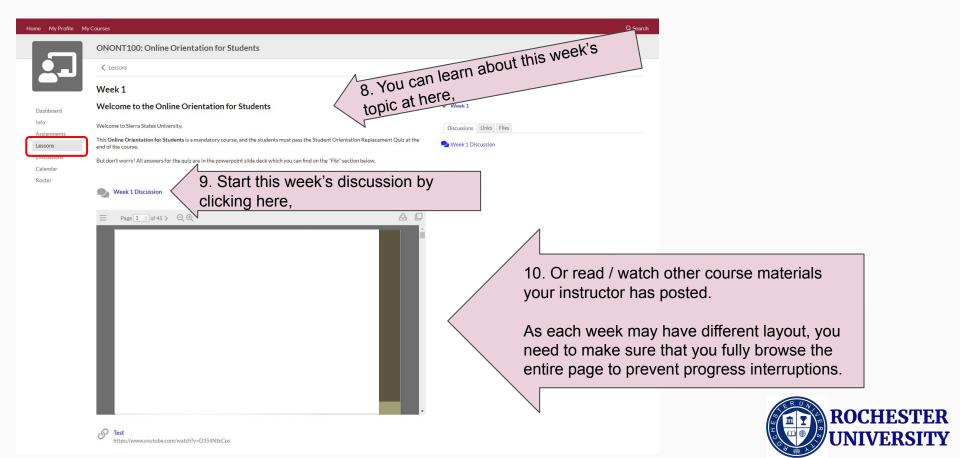

#### How does my class look like? 8/11

**ROCHESTER** 

#### How does my class look like? 9/11