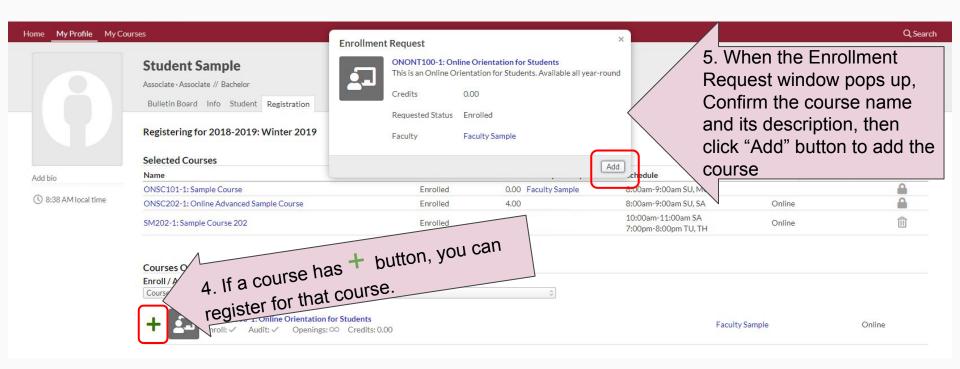

ss look like?
- D. How to make a payment?
- E. How to check Degree Audit?
- F. How to download unofficial transcript?



#### A. How do I login to my Populi Web account?

- B. How do I register a course?
- C. How does my class look like?
- D. How to make a payment?
- E. How to check Degree Audit?
- F. How to download unofficial transcript?



# How do I login to my Populi Web account? 1/3







#### How do I login to my Populi Web account? 2/3







# How do I login to my Populi Web account? 3/3



- A. How do I login to my Populi Web account?
- B. How do I register a course?
- C. How does my class look like?
- D. How to make a payment?
- E. How to check Degree Audit?
- F. How to download unofficial transcript?



## How do I register a course 1/5



#### How do I register a course 2/5





#### How do I register a course 3/5





## How do I register a course 4/5





#### How do I register a course 5/5





- A. How do I login to my Populi Web account?
- B. How do I register a course?
- C. How does my class look like?
- D. How to make a payment?
- E. How to check Degree Audit?
- F. How to download unofficial transcript?



## How does my class look like? 1/11



#### How does my class look like? 2/11



#### How does my class look like? 3/11





## How does my class look like? 4/11





## How does my class look like? 5/11



## How does my class look like? 6/11





#### How does my class look like? 7/11



#### How does my class look like? 8/11



**ROCHESTER** 

#### How does my class look like? 9/11



## How does my class look like? 10/11





## How does my class