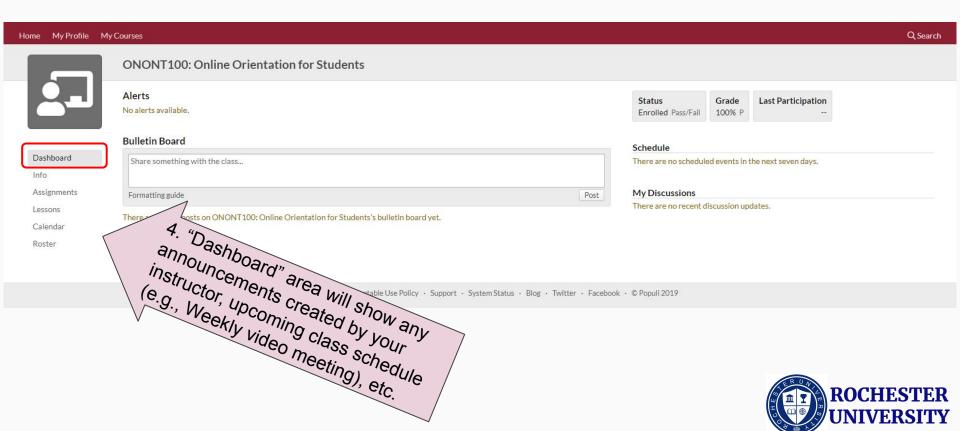

Populi Web account? 2/3







# How do I login to my Populi Web account? 3/3



- A. How do I login to my Populi Web account?
- B. How do I register a course?
- C. How does my class look like?
- D. How to make a payment?
- E. How to check Degree Audit?
- F. How to download unofficial transcript?



## How do I register a course 1/5



#### How do I register a course 2/5





#### How do I register a course 3/5





## How do I register a course 4/5





#### How do I register a course 5/5





- A. How do I login to my Populi Web account?
- B. How do I register a course?
- C. How does my class look like?
- D. How to make a payment?
- E. How to check Degree Audit?
- F. How to download unofficial transcript?



## How does my class look like? 1/11



#### How does my class look like? 2/11



#### How does my class look like? 3/11





## How does my class look like? 4/11





## How does my class look like? 5/11



## How does my class look like? 6/11





#### How does my class look like? 7/11



#### How does my class look like? 8/11



**ROCHESTER** 

#### How does my class look like? 9/11



## How does my class look like? 10/11





## How does my class look like? 11/11





- A. How do I login to my Populi Web account?
- B. How do I register a course?
- C. How does my class look like?
- D. How to make a payment?
- E. How to check Degree Audit?
- F. How to download unofficial transcript?



## How to make a payment? 1/5





# How to make a payment? 2/5



3. Your payment page will look like this.



## How to make a payment? 3/5





#### How to make a payment? 4/5