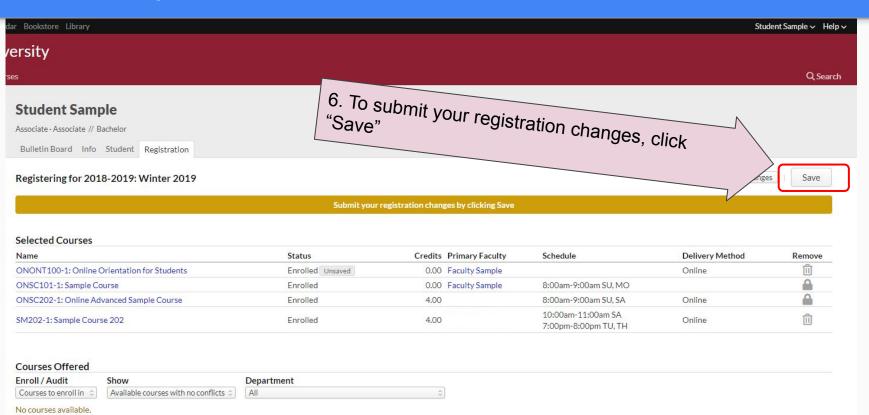

## How do I register a course 4/5

#### How do I register a course 5/5

- A. How do I login to my Populi Web account?
- B. How do I register a course?
- C. How does my class look like?
- D. How to make a payment?
- E. How to check Degree Audit?
- F. How to download unofficial transcript?