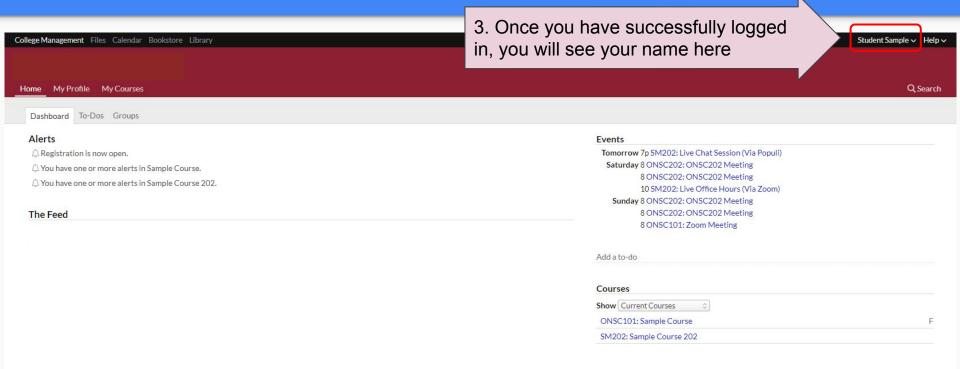

# How do I login to my Populi Web account? 1/3

#### How do I login to my Populi Web account? 2/3

# How do I login to my Populi Web account? 3/3

- A. How do I login to my Populi Web account?
- B. How do I register a course?
- C. How does my class look like?
- D. How to make a payment?
- E. How to check Degree Audit?
- F. How to download unofficial transcript?