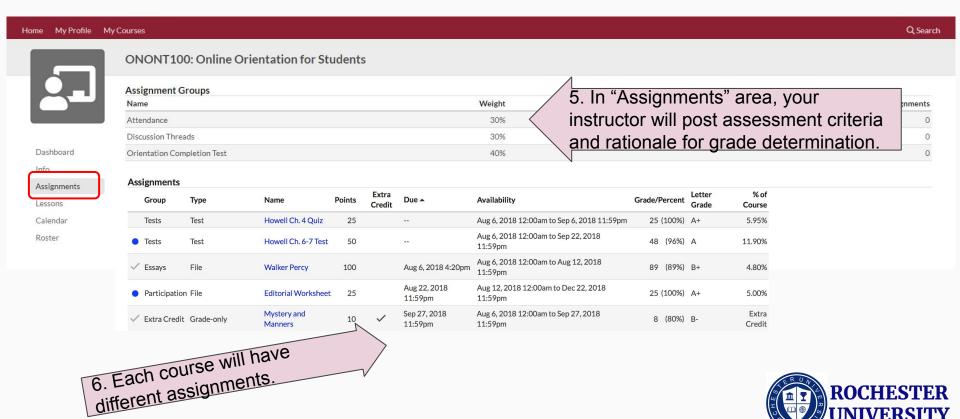

login to my Populi Web account? 3/3



- A. How do I login to my Populi Web account?
- B. How do I register a course?
- C. How does my class look like?
- D. How to make a payment?
- E. How to check Degree Audit?
- F. How to download unofficial transcript?



## How do I register a course 1/5



#### How do I register a course 2/5





#### How do I register a course 3/5





## How do I register a course 4/5





#### How do I register a course 5/5





- A. How do I login to my Populi Web account?
- B. How do I register a course?
- C. How does my class look like?
- D. How to make a payment?
- E. How to check Degree Audit?
- F. How to download unofficial transcript?



## How does my class look like? 1/11



#### How does my class look like? 2/11



#### How does my class look like? 3/11





## How does my class look like? 4/11





## How does my class look like? 5/11



## How does my class look like? 6/11





#### How does my class look like? 7/11



#### How does my class look like? 8/11



**ROCHESTER** 

#### How does my class look like? 9/11



## How does my class look like? 10/11





## How does my class look like? 11/11





- A. How do I login to my Populi Web account?
- B. How do I register a course?
- C. How does my class look like?
- D. How to make a payment?
- E. How to check Degree Audit?
- F. How to download unofficial transcript?



## How to make a payment? 1/5





# How to make a payment? 2/5



3. Your payment page will look like this.



## How to make a payment? 3/5





#### How to make a payment? 4/5





## How to make a payment? 5/5





- A.