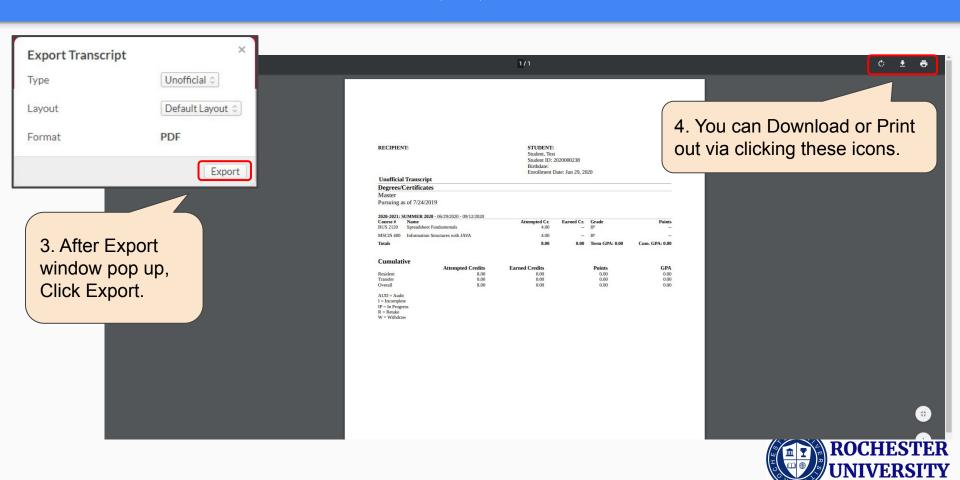

## How to download unofficial transcript? (1/2)

#### How to download unofficial transcript? (2/2)