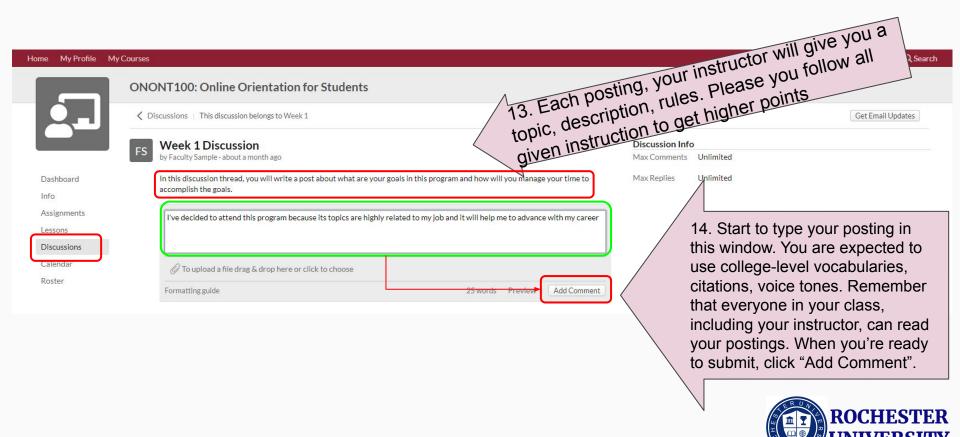

## How does my class look like? 10/11

## How does my class look like? 11/11

- A. How do I login to my Populi Web account?
- B. How do I register a course?
- C. How does my class look like?
- D. How to make a payment?
- E. How to check Degree Audit?
- F. How to download unofficial transcript?