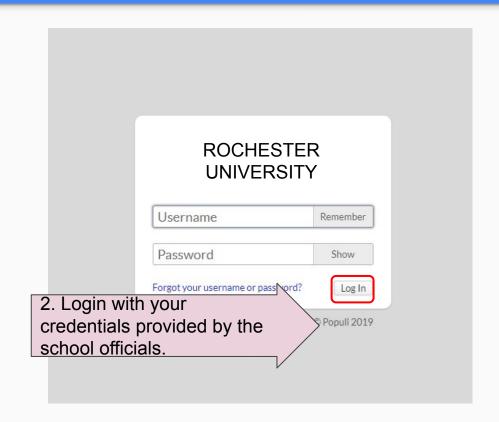

# How do I login to my Populi Web account? 1/3

#### How do I login to my Populi Web account? 2/3

# How do I login to my Populi Web account? 3/3

- A. How do I login to my Populi Web account?
- B. How do I register a course?
- C. How does my class look like?
- D. How to make a payment?
- E. How to check Degree Audit?
- F. How to download unofficial transcript?