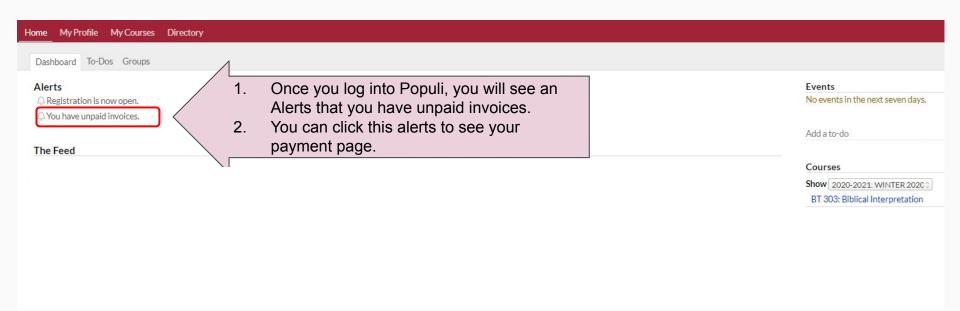

to check Degree Audit?
- F. How to download unofficial transcript?



## How does my class look like? 1/11



#### How does my class look like? 2/11



#### How does my class look like? 3/11





## How does my class look like? 4/11





## How does my class look like? 5/11



## How does my class look like? 6/11





#### How does my class look like? 7/11



#### How does my class look like? 8/11



**ROCHESTER** 

#### How does my class look like? 9/11



## How does my class look like? 10/11





## How does my class look like? 11/11





- A. How do I login to my Populi Web account?
- B. How do I register a course?
- C. How does my class look like?
- D. How to make a payment?
- E. How to check Degree Audit?
- F. How to download unofficial transcript?



## How to make a payment? 1/5





# How to make a payment? 2/5



3. Your payment page will look like this.



## How to make a payment? 3/5





#### How to make a payment? 4/5





## How to make a payment? 5/5





- A. How do I login to my Populi Web account?
- B. How do I register a course?
- C. How does my class look like?
- D. How to make a payment?
- E. How to check Degree Audit?
- F. How to download unofficial transcript?



## How to check Degree Audit? 1/2



#### How to check Degree Audit? 2/2



- A. How do I login to my Populi Web account?
- B. How do I register a course?
- C. How does my class look like?
- D. How to make a payment?
- E. How to check Degree Audit?
- F. How to download unofficial transcript?



## How to download unofficial transcript? (1/2)



#### How to download unofficial transcript? (