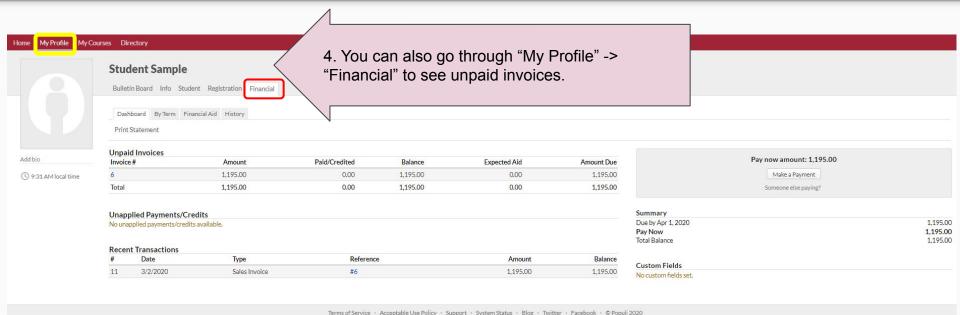

### How does my class look like? 2/11



#### How does my class look like? 3/11





## How does my class look like? 4/11





## How does my class look like? 5/11



## How does my class look like? 6/11





#### How does my class look like? 7/11



#### How does my class look like? 8/11



**ROCHESTER** 

#### How does my class look like? 9/11



## How does my class look like? 10/11





## How does my class look like? 11/11





- A. How do I login to my Populi Web account?
- B. How do I register a course?
- C. How does my class look like?
- D. How to make a payment?
- E. How to check Degree Audit?
- F. How to download unofficial transcript?



## How to make a payment? 1/5





# How to make a payment? 2/5



3. Your payment page will look like this.



## How to make a payment? 3/5





#### How to make a payment? 4/5





## How to make a payment? 5/5





- A. How do I login to my Populi Web account?
- B. How do I register a course?
- C. How does my class look like?
- D. How to make a payment?
- E. How to check Degree Audit?
- F. How to download unofficial transcript?



## How to check Degree Audit? 1/2



#### How to check Degree Audit? 2/2



- A. How do I login to my Populi Web account?
- B. How do I register a course?
- C. How does my class look like?
- D. How to make a payment?
- E. How to check Degree Audit?
- F. How to download unofficial transcript?



## How to download unofficial transcript? (1/2)



#### How to download unofficial transcript? (2/2)